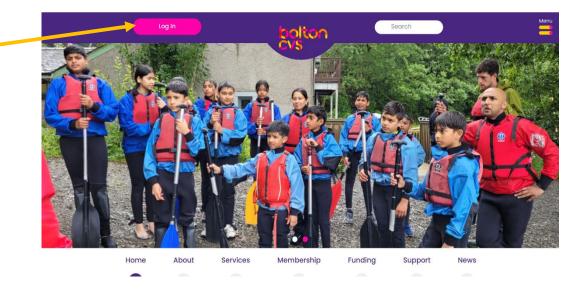

## How to apply for a grant through the Bolton CVS website

Use the instructions below to access the 'Grants Dashboard' and the application forms to the open funding programmes.

Log in to your Bolton CVS account here on the homepage of the Bolton CVS website.